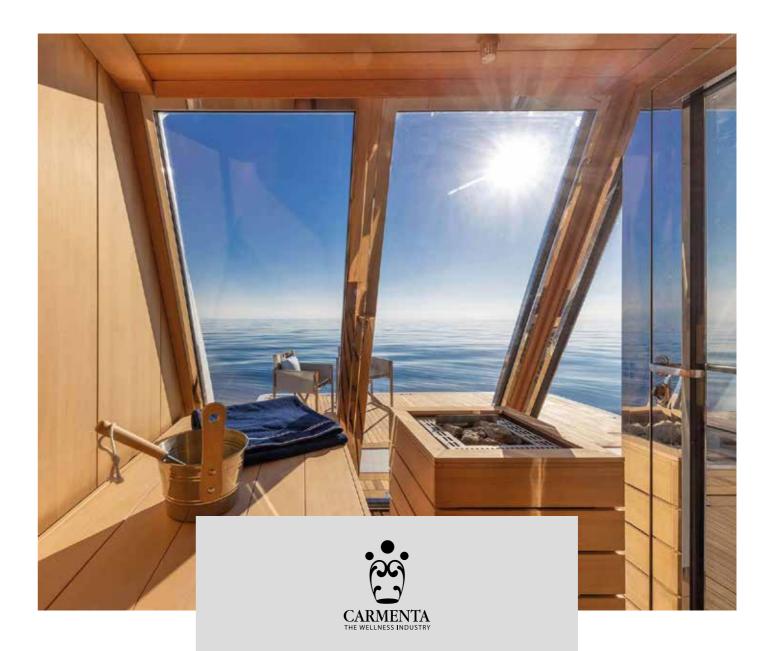

## CUSTOM SAUNA IN CLASS A60

Carmenta has developed a custom Finnish sauna in A60 class, designed for naval use within yachts. Constructed with A60 class steel sheet panels, internally lined with wood, it ensures 60 minutes of fire safety. The design includes a front with a glass door, offering transparency and a panoramic view, maintaining luxurious aesthetics and a scenic atmosphere, perfectly integrated into the environment of luxury yachts.