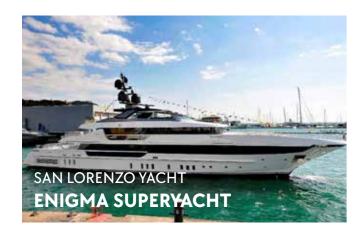

## CUSTOM SAUNA IN CLASS A60

Carmenta has developed a custom Finnish sauna in A60 class, designed for naval use within yachts. Constructed with A60 class steel sheet panels, internally lined with wood, it ensures 60 minutes of fire safety. The design includes a front with a glass door, offering transparency and a panoramic view, maintaining luxurious aesthetics and a scenic atmosphere, perfectly integrated into the environment of luxury yachts.



#### OUR MARINE PRODUCTS



#### OUR MARINE PRODUCTS

























## OUR REFERENCES

INTERNATIONAL HOTEL

HOTEL

OUTDOOR

DAY SPA

GYM

MARINE

PRIVATE HOUSE

















## INTERNATIONAL HOTEL



## HOTEL



























## HOTEL



#### DAY SPA & GYM



























## MARINE



## MARINE



























#### **CARMENTA SRL**

Tel. +39 049 9430707

Via Trento 21/A – 35010 Carmignano di Brenta (PD) – Italy sales@carmentasrl.com – www.carmentasrl.com