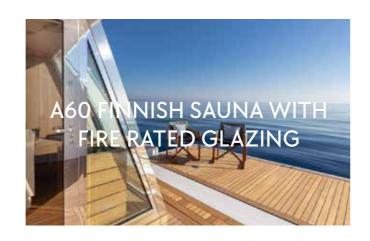

## CUSTOM SAUNA IN CLASS A60

Carmenta has developed a custom Finnish sauna in A60 class, designed for naval use within yachts. Constructed with A60 class steel sheet panels, internally lined with wood, it ensures 60 minutes of fire safety. The design includes a front with a glass door, offering transparency and a panoramic view, maintaining luxurious aesthetics and a scenic atmosphere, perfectly integrated into the environment of luxury yachts.