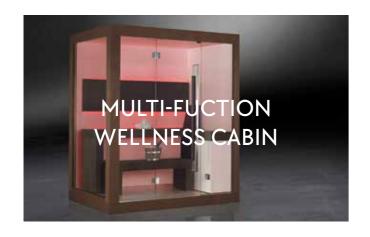

In 2005, Carmenta established an in-house design studio, increasing the production of saunas and steam baths. In 2014, the Wonder model was introduced, an integrated wellness cabin that combines heat, steam, and water.