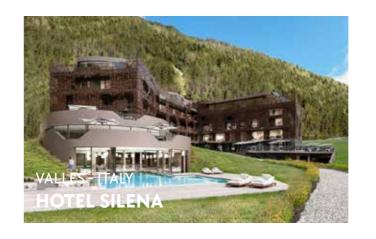

r expertise in the marine sector allows us to deliver exclusive projects that elevate on-board wellness standards.





## CUSTOM SAUNA IN CLASS A60

Carmenta has developed a custom Finnish sauna in A60 class, designed for naval use within yachts. Constructed with A60 class steel sheet panels, internally lined with wood, it ensures 60 minutes of fire safety. The design includes a front with a glass door, offering transparency and a panoramic view, maintaining luxurious aesthetics and a scenic atmosphere, perfectly integrated into the environment of luxury yachts.



#### OUR MARINE PRODUCTS



#### OUR MARINE PRODUCTS

























## OUR REFERENCES

INTERNATIONAL HOTEL

HOTEL

OUTDOOR

DAY SPA

GYM

MARINE

PRIVATE HOUSE

















## INTERNATIONAL HOTEL



## HOTEL



























## HOTEL



#### DAY SPA & GYM



























## MARINE



## MARINE



























#### **CARMENTA SRL**

Tel. +39 049 9430707

Via Trento 21/A – 35010 Carmignano di Brenta (PD) – Italy sales@carmentasrl.com – www.carmentasrl.com