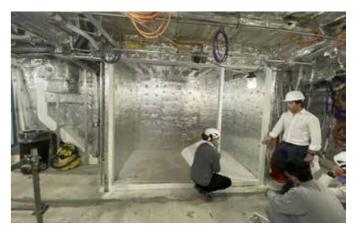

## CUSTOM SAUNA IN CLASS A60

Carmenta has developed a custom Finnish sauna in A60 class, designed for naval use within yachts. Constructed with A60 class steel sheet panels, internally lined with wood, it ensures 60 minutes of fire safety. The design includes a front with a glass door, offering transparency and a panoramic view, maintaining luxurious aesthetics and a scenic atmosphere, perfectly integrated into the environment of luxury yachts.