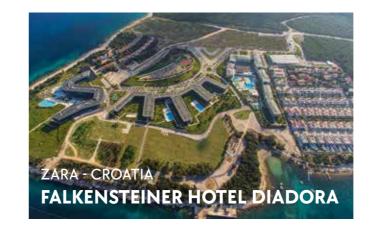

Italian craftsmanship and advanced technology. Our expertise in the marine sector allows us to deliver exclusive projects that elevate on-board wellness standards.





## CUSTOM SAUNA IN CLASS A60

Carmenta has developed a custom Finnish sauna in A60 class, designed for naval use within yachts. Constructed with A60 class steel sheet panels, internally lined with wood, it ensures 60 minutes of fire safety. The design includes a front with a glass door, offering transparency and a panoramic view, maintaining luxurious aesthetics and a scenic atmosphere, perfectly integrated into the environment of luxury yachts.



#### OUR MARINE PRODUCTS



#### OUR MARINE PRODUCTS

























## OUR REFERENCES

INTERNATIONAL HOTEL

HOTEL

OUTDOOR

DAY SPA

GYM

MARINE

PRIVATE HOUSE

















## INTERNATIONAL HOTEL



## HOTEL



























## HOTEL



#### DAY SPA & GYM



























## MARINE



## MARINE



























#### **CARMENTA SRL**

Tel. +39 049 9430707

Via Trento 21/A – 35010 Carmignano di Brenta (PD) – Italy sales@carmentasrl.com – www.carmentasrl.com