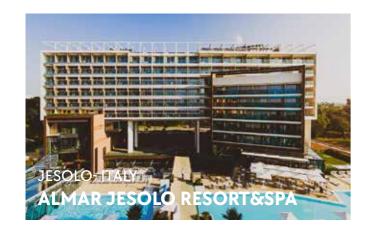

e projects that elevate on-board wellness standards.





## CUSTOM SAUNA IN CLASS A60

Carmenta has developed a custom Finnish sauna in A60 class, designed for naval use within yachts. Constructed with A60 class steel sheet panels, internally lined with wood, it ensures 60 minutes of fire safety. The design includes a front with a glass door, offering transparency and a panoramic view, maintaining luxurious aesthetics and a scenic atmosphere, perfectly integrated into the environment of luxury yachts.



#### OUR MARINE PRODUCTS



#### OUR MARINE PRODUCTS

























## OUR REFERENCES

INTERNATIONAL HOTEL

HOTEL

OUTDOOR

DAY SPA

GYM

MARINE

PRIVATE HOUSE

















## INTERNATIONAL HOTEL



## HOTEL



























## HOTEL



#### DAY SPA & GYM



























## MARINE



## MARINE



























#### **CARMENTA SRL**

Tel. +39 049 9430707

Via Trento 21/A – 35010 Carmignano di Brenta (PD) – Italy sales@carmentasrl.com – www.carmentasrl.com