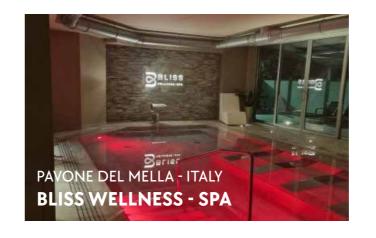

hat elevate on-board wellness standards.





## CUSTOM SAUNA IN CLASS A60

Carmenta has developed a custom Finnish sauna in A60 class, designed for naval use within yachts. Constructed with A60 class steel sheet panels, internally lined with wood, it ensures 60 minutes of fire safety. The design includes a front with a glass door, offering transparency and a panoramic view, maintaining luxurious aesthetics and a scenic atmosphere, perfectly integrated into the environment of luxury yachts.



#### OUR MARINE PRODUCTS



#### OUR MARINE PRODUCTS

























## OUR REFERENCES

INTERNATIONAL HOTEL

HOTEL

OUTDOOR

DAY SPA

GYM

MARINE

PRIVATE HOUSE

















## INTERNATIONAL HOTEL



## HOTEL



























## HOTEL



#### DAY SPA & GYM



























## MARINE



## MARINE



























#### **CARMENTA SRL**

Tel. +39 049 9430707

Via Trento 21/A – 35010 Carmignano di Brenta (PD) – Italy sales@carmentasrl.com – www.carmentasrl.com