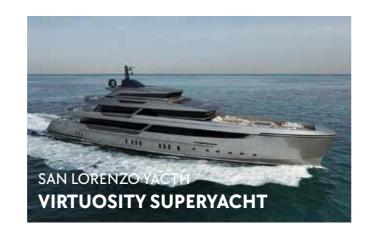

CUSTOM SAUNA IN CLASS A60

Carmenta has developed a custom Finnish sauna in A60 class, designed for naval use within yachts. Constructed with A60 class steel sheet panels, internally lined with wood, it ensures 60 minutes of fire safety. The design includes a front with a glass door, offering transparency and a panoramic view, maintaining luxurious aesthetics and a scenic atmosphere, perfectly integrated into the environment of luxury yachts.



#### OUR MARINE PRODUCTS



#### OUR MARINE PRODUCTS

























## OUR REFERENCES

INTERNATIONAL HOTEL

HOTEL

OUTDOOR

DAY SPA

GYM

MARINE

PRIVATE HOUSE

















## INTERNATIONAL HOTEL



## HOTEL



























## HOTEL



#### DAY SPA & GYM



























## MARINE



## MARINE



























#### **CARMENTA SRL**

Tel. +39 049 9430707

Via Trento 21/A – 35010 Carmignano di Brenta (PD) – Italy sales@carmentasrl.com – www.carmentasrl.com