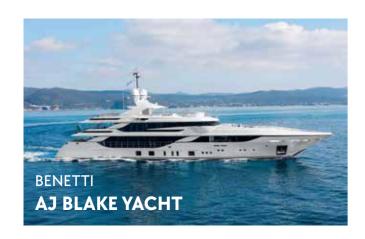

standards.





## CUSTOM SAUNA IN CLASS A60

Carmenta has developed a custom Finnish sauna in A60 class, designed for naval use within yachts. Constructed with A60 class steel sheet panels, internally lined with wood, it ensures 60 minutes of fire safety. The design includes a front with a glass door, offering transparency and a panoramic view, maintaining luxurious aesthetics and a scenic atmosphere, perfectly integrated into the environment of luxury yachts.



#### OUR MARINE PRODUCTS



#### OUR MARINE PRODUCTS

























## OUR REFERENCES

INTERNATIONAL HOTEL

HOTEL

OUTDOOR

DAY SPA

GYM

MARINE

PRIVATE HOUSE

















## INTERNATIONAL HOTEL



## HOTEL



























## HOTEL



#### DAY SPA & GYM



























## MARINE



## MARINE



























#### **CARMENTA SRL**

Tel. +39 049 9430707

Via Trento 21/A – 35010 Carmignano di Brenta (PD) – Italy sales@carmentasrl.com – www.carmentasrl.com