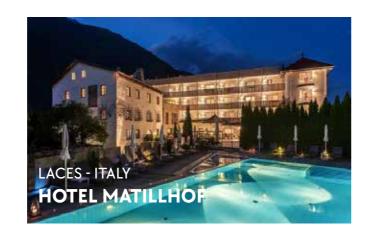

that elevate on-board wellness standards.





## CUSTOM SAUNA IN CLASS A60

Carmenta has developed a custom Finnish sauna in A60 class, designed for naval use within yachts. Constructed with A60 class steel sheet panels, internally lined with wood, it ensures 60 minutes of fire safety. The design includes a front with a glass door, offering transparency and a panoramic view, maintaining luxurious aesthetics and a scenic atmosphere, perfectly integrated into the environment of luxury yachts.



#### OUR MARINE PRODUCTS



#### OUR MARINE PRODUCTS

























## OUR REFERENCES

INTERNATIONAL HOTEL

HOTEL

OUTDOOR

DAY SPA

GYM

MARINE

PRIVATE HOUSE

















## INTERNATIONAL HOTEL



## HOTEL



























## HOTEL



#### DAY SPA & GYM



























## MARINE



## MARINE



























#### **CARMENTA SRL**

Tel. +39 049 9430707

Via Trento 21/A – 35010 Carmignano di Brenta (PD) – Italy sales@carmentasrl.com – www.carmentasrl.com