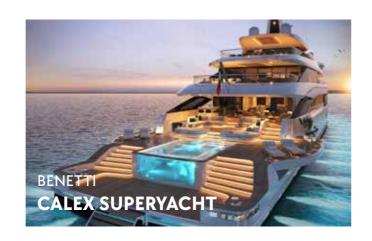

andards.





## CUSTOM SAUNA IN CLASS A60

Carmenta has developed a custom Finnish sauna in A60 class, designed for naval use within yachts. Constructed with A60 class steel sheet panels, internally lined with wood, it ensures 60 minutes of fire safety. The design includes a front with a glass door, offering transparency and a panoramic view, maintaining luxurious aesthetics and a scenic atmosphere, perfectly integrated into the environment of luxury yachts.



#### OUR MARINE PRODUCTS



#### OUR MARINE PRODUCTS

























## OUR REFERENCES

INTERNATIONAL HOTEL

HOTEL

OUTDOOR

DAY SPA

GYM

MARINE

PRIVATE HOUSE

















## INTERNATIONAL HOTEL



## HOTEL



























## HOTEL



#### DAY SPA & GYM



























## MARINE



## MARINE



























#### **CARMENTA SRL**

Tel. +39 049 9430707

Via Trento 21/A – 35010 Carmignano di Brenta (PD) – Italy sales@carmentasrl.com – www.carmentasrl.com