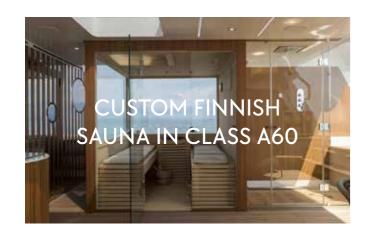

## CUSTOM SAUNA IN CLASS A60

Carmenta has developed a custom Finnish sauna in A60 class, designed for naval use within yachts. Constructed with A60 class steel sheet panels, internally lined with wood, it ensures 60 minutes of fire safety. The design includes a front with a glass door, offering transparency and a panoramic view, maintaining luxurious aesthetics and a scenic atmosphere, perfectly integrated into the environment of luxury yachts.