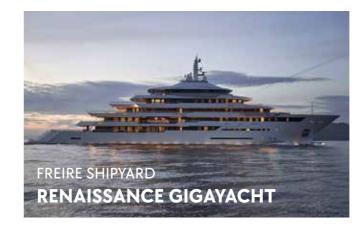

## CUSTOM SAUNA IN CLASS A60

Carmenta has developed a custom Finnish sauna in A60 class, designed for naval use within yachts. Constructed with A60 class steel sheet panels, internally lined with wood, it ensures 60 minutes of fire safety. The design includes a front with a glass door, offering transparency and a panoramic view, maintaining luxurious aesthetics and a scenic atmosphere, perfectly integrated into the environment of luxury yachts.



#### OUR MARINE PRODUCTS



#### OUR MARINE PRODUCTS

























## OUR REFERENCES

INTERNATIONAL HOTEL

HOTEL

OUTDOOR

DAY SPA

GYM

MARINE

PRIVATE HOUSE

















## INTERNATIONAL HOTEL



## HOTEL



























## HOTEL



#### DAY SPA & GYM



























## MARINE



## MARINE



























#### **CARMENTA SRL**

Tel. +39 049 9430707

Via Trento 21/A – 35010 Carmignano di Brenta (PD) – Italy sales@carmentasrl.com – www.carmentasrl.com