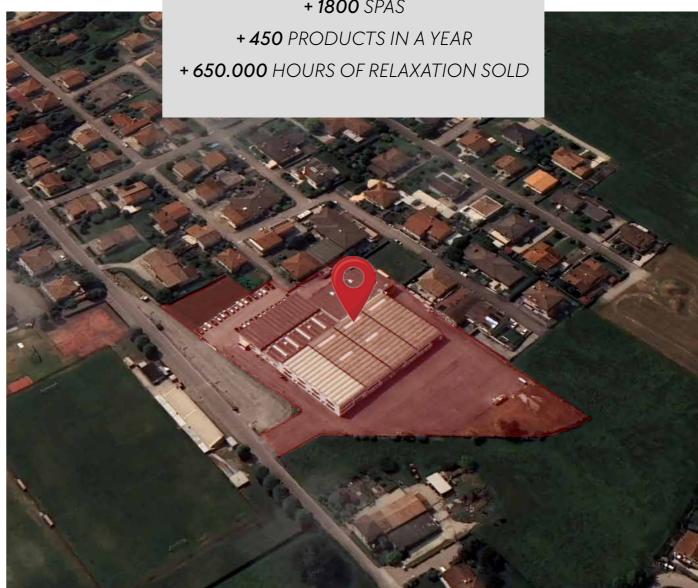

#### CARMENTA'S NUMBERS

**7000 MQ** OF WELLNESS PLANT **52** CO-WORKERS **58** OPERATION COUNTRIES

+ 1800 SPAS

The Territory of Carmenta: Veneto Carmenta is deeply rooted in Veneto, in the heart of Northeastern Italy, a region renowned for its rich manufacturing tradition and culture of innovation. Veneto is a land of excellence, combining a unique historical heritage with modern entrepreneurial dynamism.