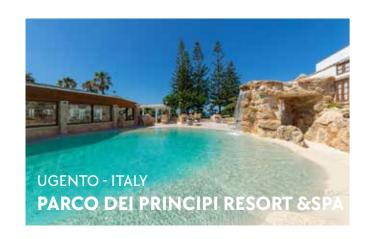

exclusive projects that elevate on-board wellness standards.





## CUSTOM SAUNA IN CLASS A60

Carmenta has developed a custom Finnish sauna in A60 class, designed for naval use within yachts. Constructed with A60 class steel sheet panels, internally lined with wood, it ensures 60 minutes of fire safety. The design includes a front with a glass door, offering transparency and a panoramic view, maintaining luxurious aesthetics and a scenic atmosphere, perfectly integrated into the environment of luxury yachts.



#### OUR MARINE PRODUCTS



#### OUR MARINE PRODUCTS

























## OUR REFERENCES

INTERNATIONAL HOTEL

HOTEL

OUTDOOR

DAY SPA

GYM

MARINE

PRIVATE HOUSE

















## INTERNATIONAL HOTEL



## HOTEL



























## HOTEL



#### DAY SPA & GYM



























## MARINE



## MARINE



























#### **CARMENTA SRL**

Tel. +39 049 9430707

Via Trento 21/A – 35010 Carmignano di Brenta (PD) – Italy sales@carmentasrl.com – www.carmentasrl.com